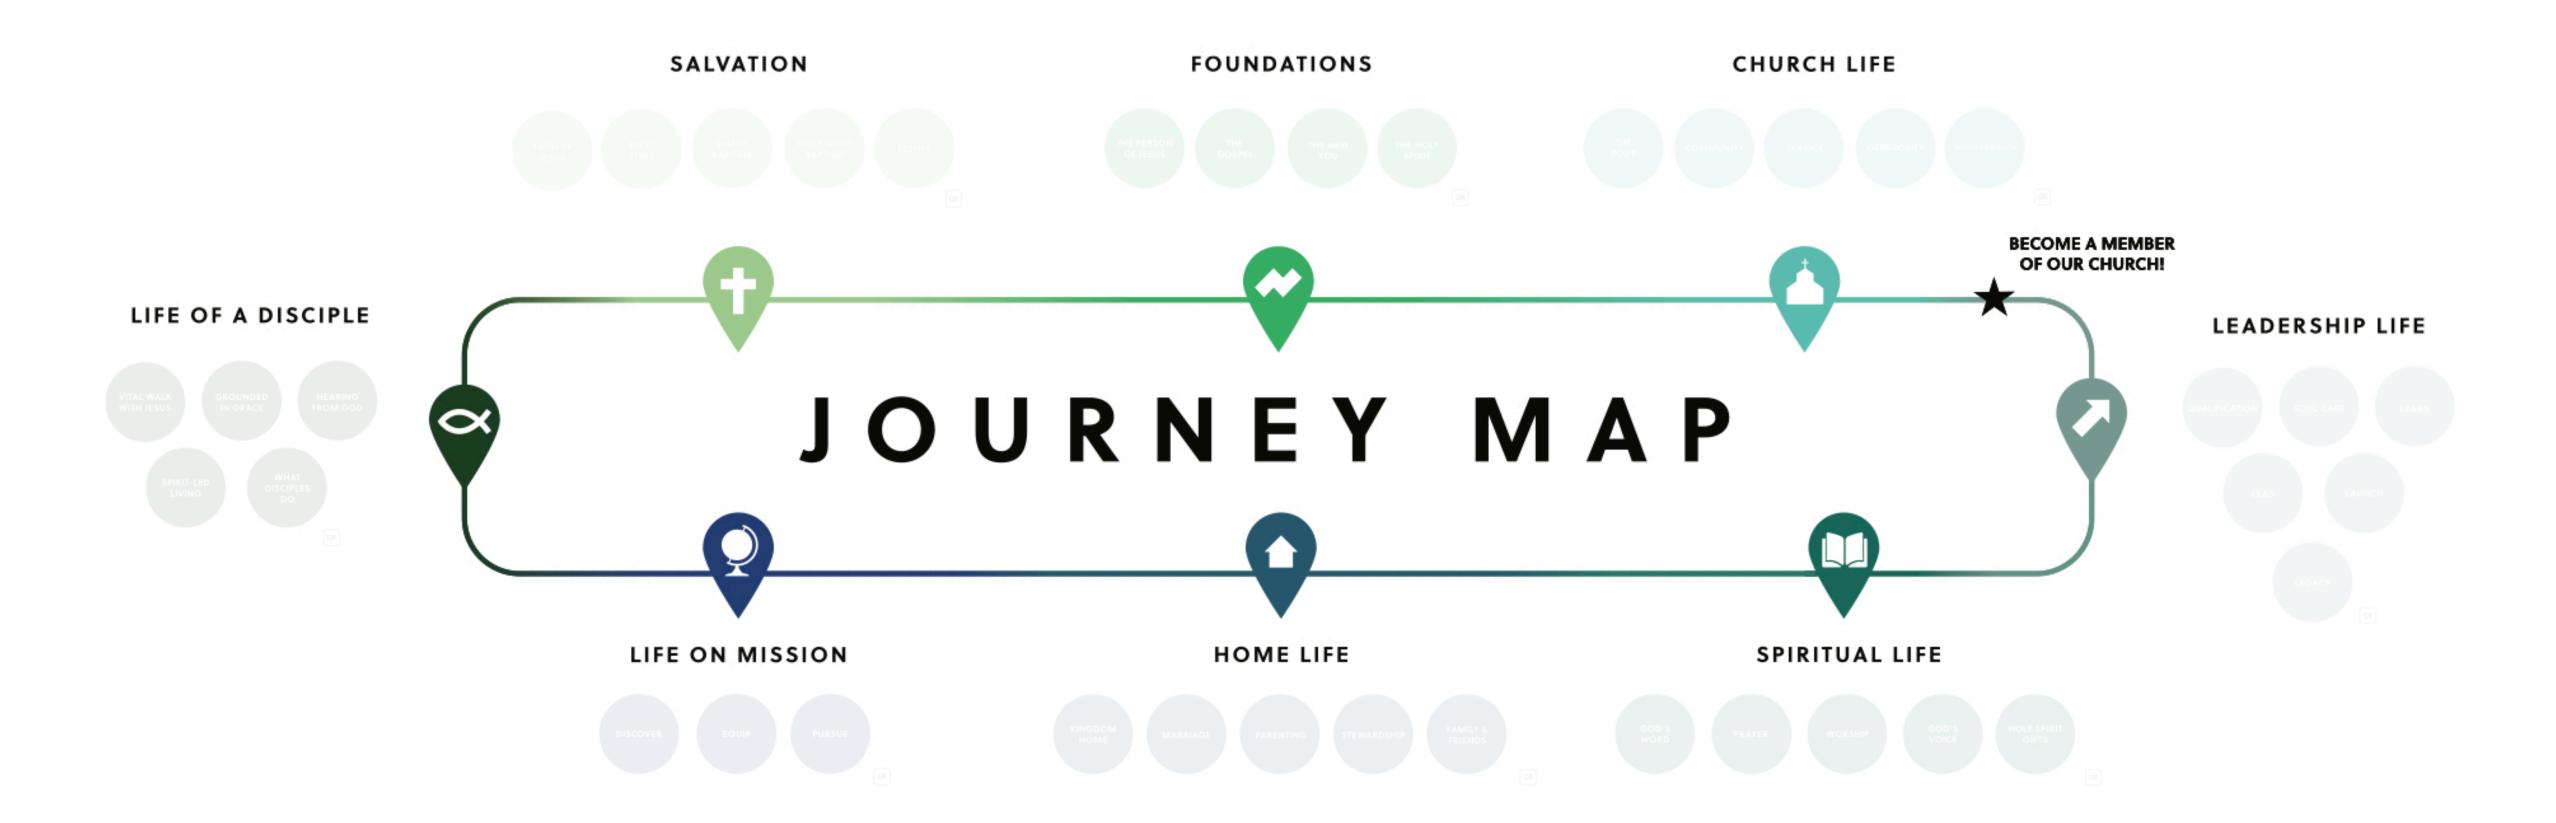

# JOURNEY MAP

## WHAT IS THE JOURNEY MAP?

### 1. Easy to Use Living Archive of Resources

2. Provokes Personal Spiritual Growth

"Lord, direct me *throughout my journey* so I can experience your plans for my life. Reveal the life-plans that are pleasing to you. Escort me into your truth; take me by the hand and teach me."

**PSALM 25:4** 

- 2. Provokes Personal Spiritual Growth
- 3. Equips Leaders to Disciple Others

- 1. Easy to Use Living Archive of Resources
- 2. Provokes Personal Spiritual Growth
- 3. Equips Leaders to Disciple Others
- 4. Encourages Circular Discovery

### SALVATION **FOUNDATIONS** LIFE OF A DISCIPLE CHURCH LIFE LIFE ON MISSION **BECOME A MEMBER HOME LIFE** LEADERSHIP LIFE SPIRITUAL LIFE GOD'S WORD WORSHIP GOD'S VOICE HOLY SPIRIT GIFTS

## JOURNEY MAP