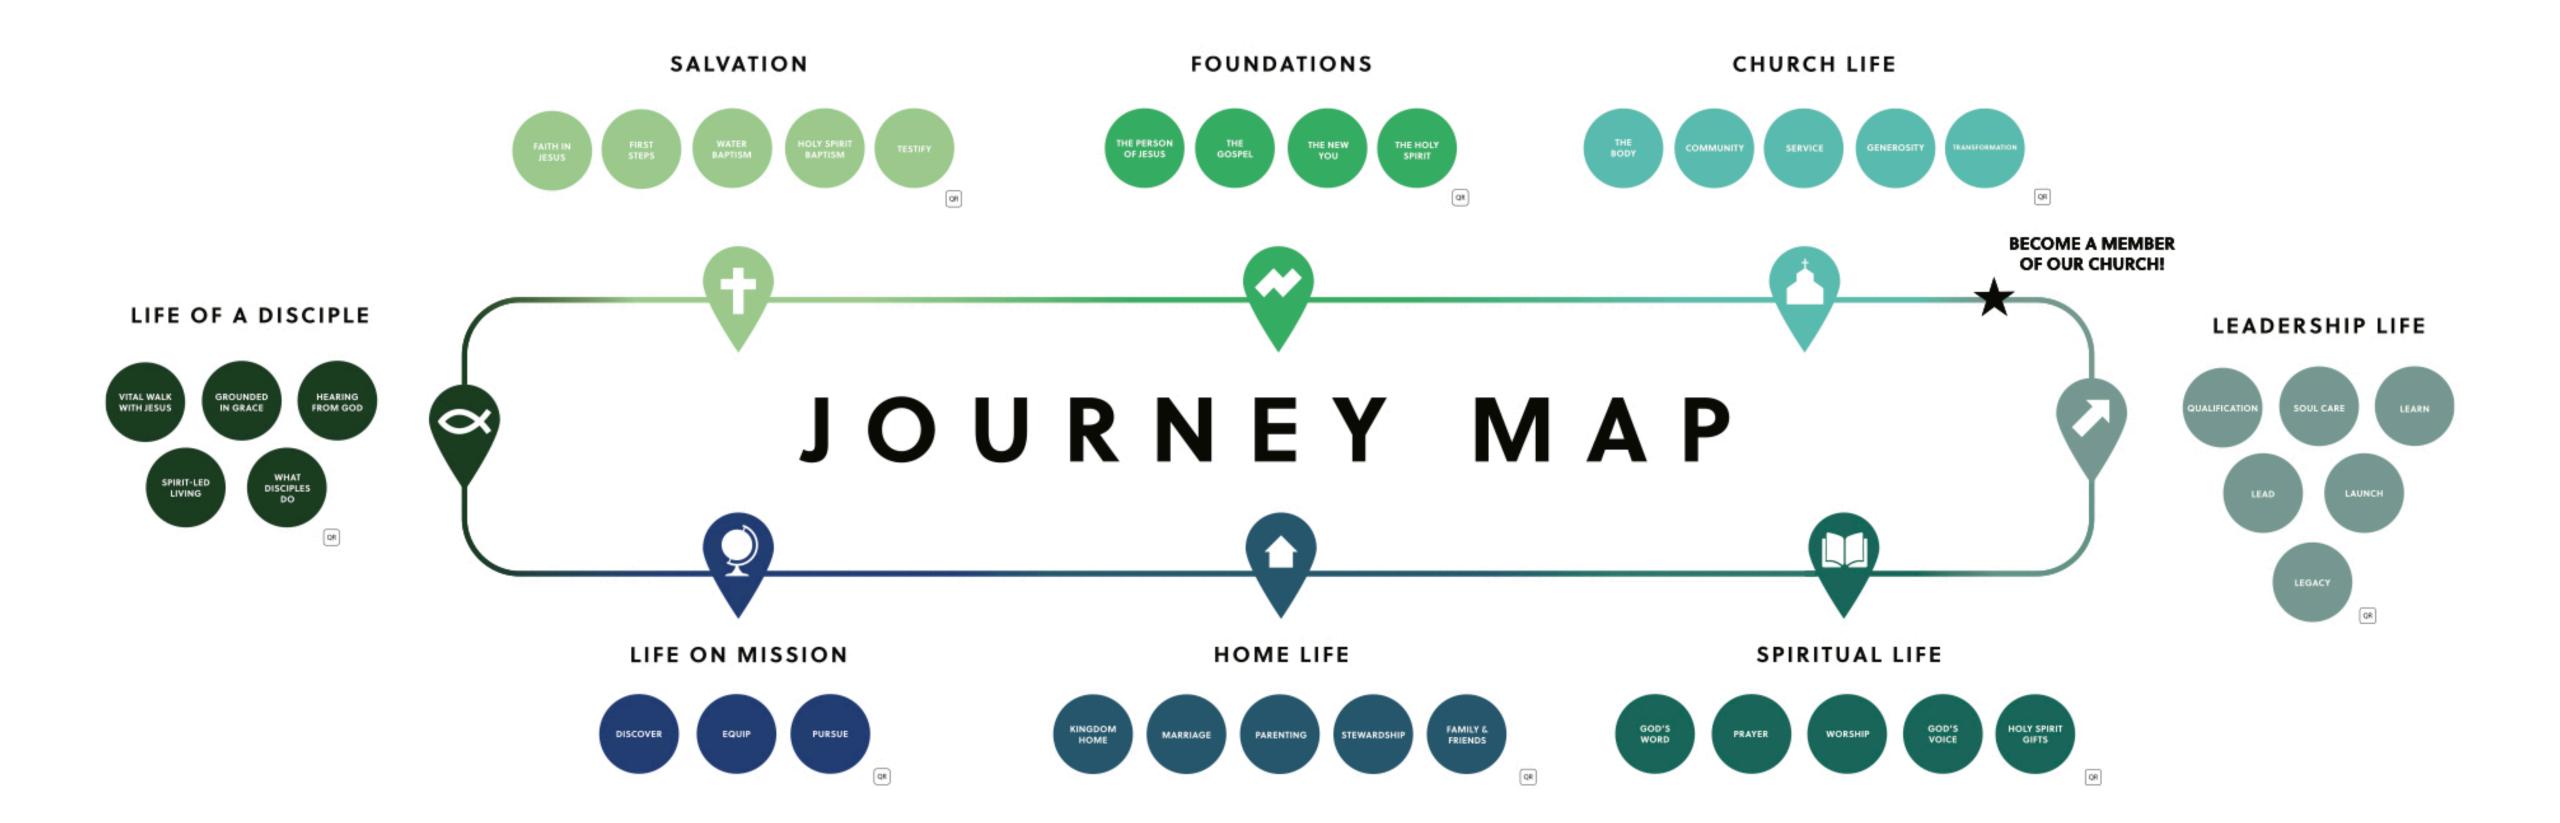

## WHAT IS THE JOURNEY MAP?

A living archive of resources to help you Discover *more* in your Journey with Jesus.

# JOURNEY MAP

## WHAT IS THE JOURNEY MAP?

### 1. Easy to Use Living Archive of Resources

2. Provokes Personal Spiritual Growth

"Lord, direct me *throughout my journey* so I can experience your plans for my life. Reveal the life-plans that are pleasing to you. Escort me into your truth; take me by the hand and teach me."

**PSALM 25:4** 

- 2. Provokes Personal Spiritual Growth
- 3. Equips Leaders to Disciple Others

- 1. Easy to Use Living Archive of Resources
- 2. Provokes Personal Spiritual Growth
- 3. Equips Leaders to Disciple Others
- 4. Encourages Circular Discovery

# WHAT IS A LAND?

### WHAT IS A LAND?

AN AREA OF YOUR LIFE
WITH POTENTIAL FOR
MORE SPIRITUAL GROWTH.

### SALVATION **FOUNDATIONS** LIFE OF A DISCIPLE CHURCH LIFE LIFE ON MISSION **BECOME A MEMBER HOME LIFE** LEADERSHIP LIFE SPIRITUAL LIFE GOD'S WORD WORSHIP GOD'S VOICE HOLY SPIRIT GIFTS

## JOURNEY MAP