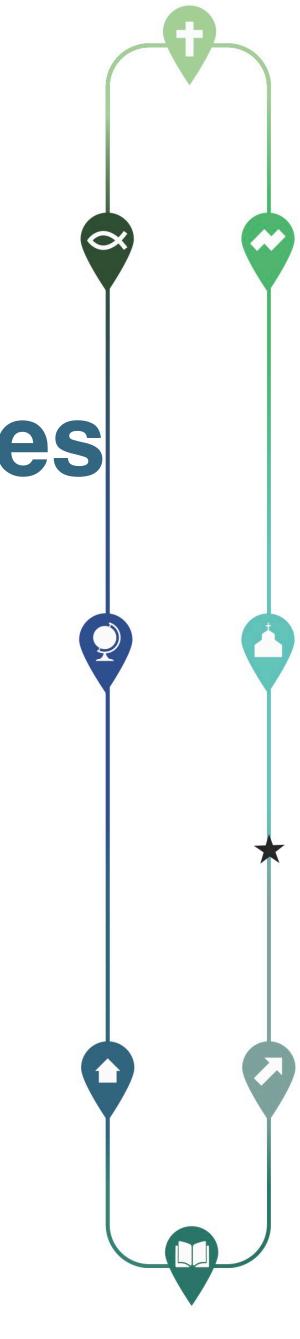

# WHAT IS A LAND?

### WHAT IS A LAND?

AN AREA OF YOUR LIFE
WITH POTENTIAL FOR
MORE SPIRITUAL GROWTH.

#### SALVATION

## SALVATION FOUNDATIONS

#### SALVATION

FOUNDATIONS

CHURCH LIFE

SALVATION

FOUNDATIONS

CHURCH LIFE

LEADERSHIP LIFE

SALVATION

FOUNDATIONS

CHURCH LIFE

LEADERSHIP LIFE

SPIRITUAL LIFE

SALVATION

FOUNDATIONS

CHURCH LIFE

LEADERSHIP LIFE

SPIRITUAL LIFE

HOME LIFE

SALVATION

FOUNDATIONS

CHURCH LIFE

LEADERSHIP LIFE

SPIRITUAL LIFE

HOME LIFE

LIFE ON MISSION

#### SALVATION

FOUNDATIONS

CHURCH LIFE

LEADERSHIP LIFE

SPIRITUAL LIFE

HOME LIFE

LIFE ON MISSION

LIFE OF A DISCIPLE