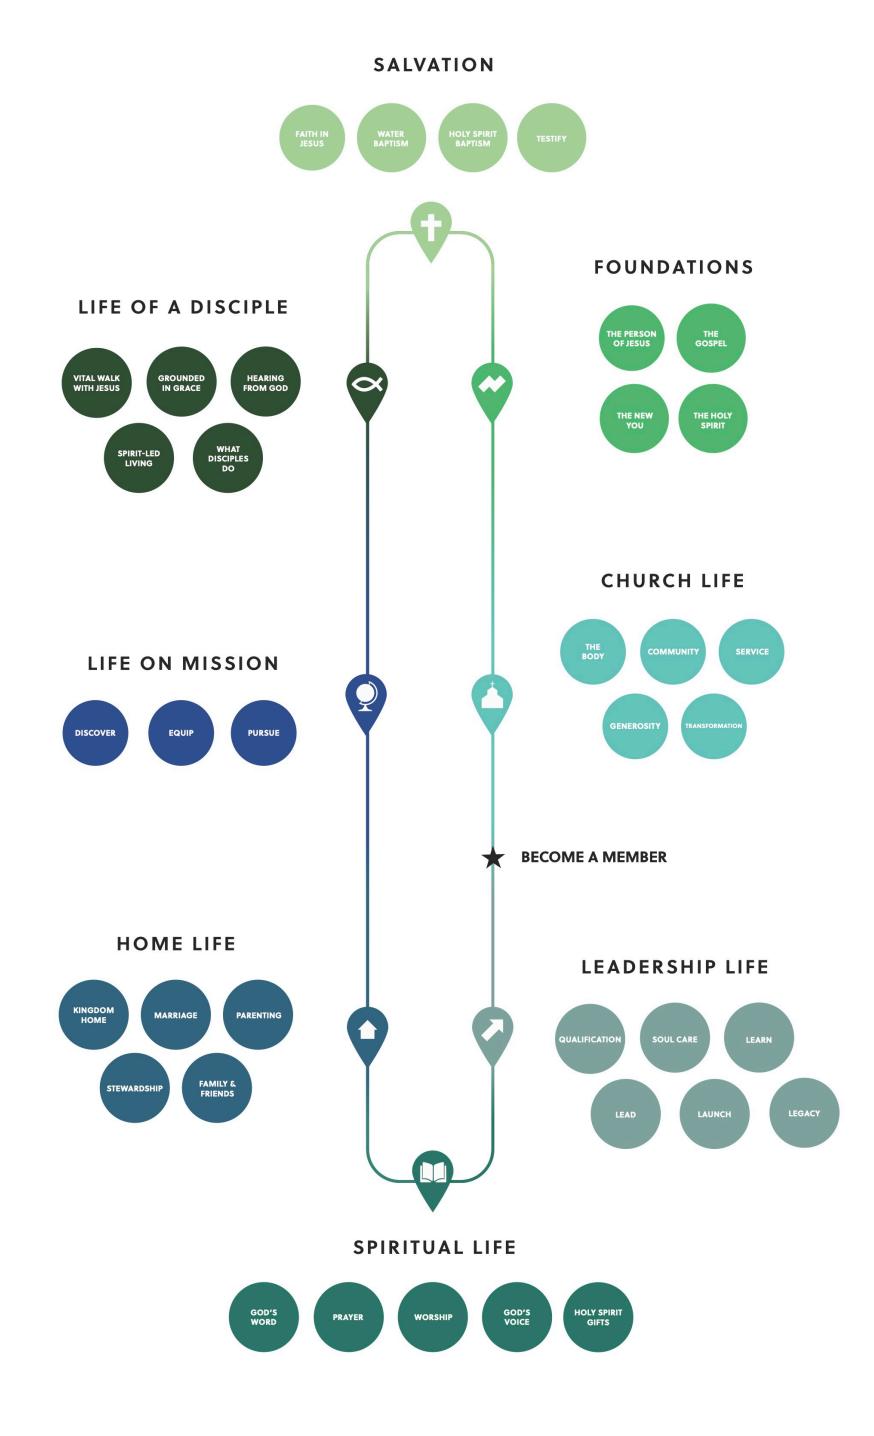

# WHAT IS A MILESTONE?

## WHAT IS A MILESTONE?

## A MARKER TO BE EXPERIENCED OR TRUTH TO BE MASTERED IN YOUR JOURNEY

### 38 MILESTONES

### WHAT IS A MILESTONE?

#### SPIRITUAL LIFE

#### WHAT IS A MILESTONE?

#### SPIRITUAL LIFE

SCAN QR CODES TO DISCOVER MORE

### SALVATION **FOUNDATIONS** LIFE OF A DISCIPLE CHURCH LIFE LIFE ON MISSION **BECOME A MEMBER HOME LIFE** LEADERSHIP LIFE SPIRITUAL LIFE GOD'S WORD WORSHIP GOD'S VOICE HOLY SPIRIT GIFTS

## JOURNEY MAP